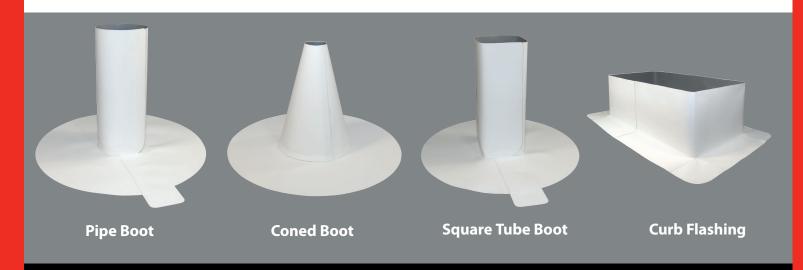

#### What We Offer.

No matter what comes up, Firestone Building Products has the customized UltraPly TPO accessory to keep you covered.

- Pipe boots can be shaped as:
  - Round
- Coned
- Square
- Pipe boots are available with a split for easier installation
- Custom curb flashing allows for square or rectangular configurations
- Factory-formed welds on all custom accessories
- Fabricated from proven UltraPly TPO membrane