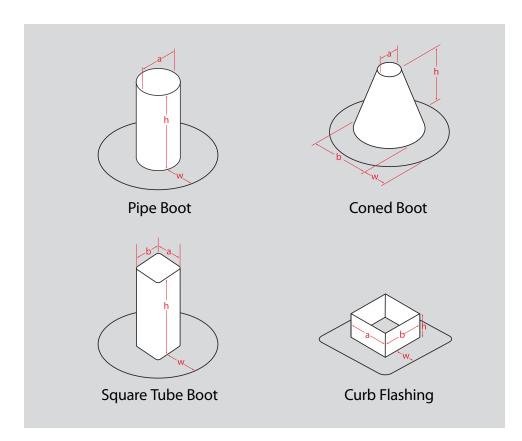

## Finding the Right UltraPly™ TPO Accessory

When you order your UltraPly TPO custom accessories, please refer to the images below to see how they are measured.

You specify the exact dimensions of the custom fabricated parts using a simple form. The completed parts will be shipped to you, ready to install.